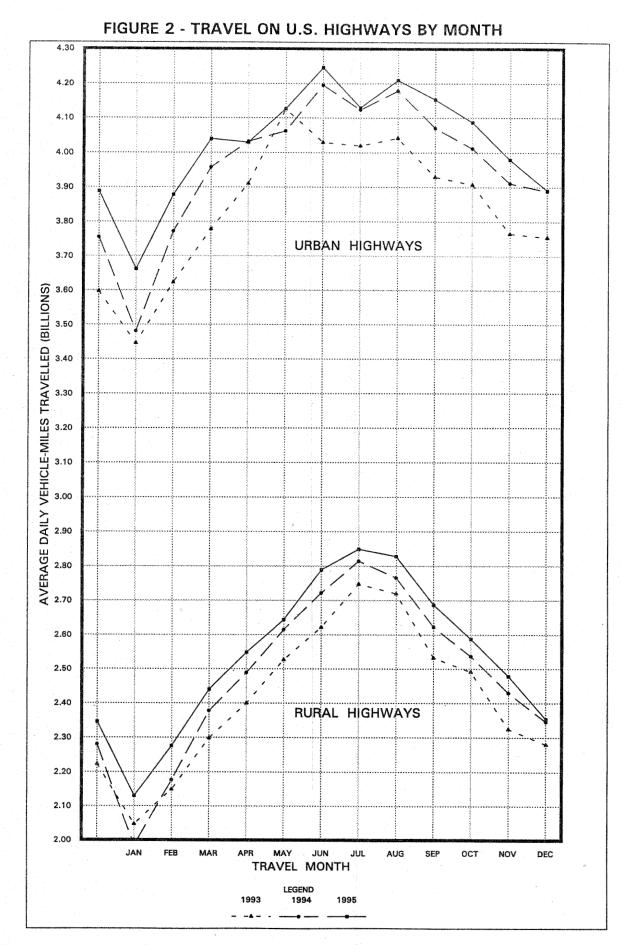

### Traffic Volume Trends - December 1995

Based on preliminary reports from the State Highway Agencies, travel during December 1995 on all roads and streets in the nation increased by 0.2 percent as compared to December 1994 resulting in estimated travel for the month at 193.6 billion vehicle-miles. This total includes 72.9 billion vehicle-miles on rural roads and 120.6 billion vehicle-miles on urban roads and streets.