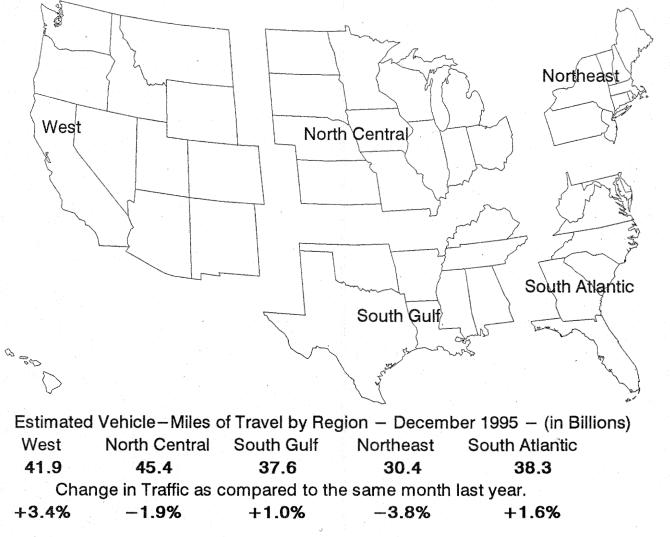

### Traffic Volume Trends - December 1995

Based on preliminary reports from the State Highway Agencies, travel during December 1995 on all roads and streets in the nation increased by 0.2 percent as compared to December 1994 resulting in estimated travel for the month at 193.6 billion vehicle-miles. This total includes 72.9 billion vehicle-miles on rural roads and 120.6 billion vehicle-miles on urban roads and streets.

\* System entries may not add to give "All Systems" total due to rounding.

a consequence of the second second

|                                                                                                                                        |                | Vehicle                | ember<br>Miles         |              |                | Nove<br>Vehicle        | mber                   |            |
|----------------------------------------------------------------------------------------------------------------------------------------|----------------|------------------------|------------------------|--------------|----------------|------------------------|------------------------|------------|
|                                                                                                                                        | Number         | (Millio                | ons)                   | Percent      | Number         | (Millic                |                        | Percer     |
| Region and State                                                                                                                       | of<br>Stations | 1995<br>(Preliminary)  | 1994                   | Change       | of<br>Stations | 1995<br>(Revised)      | 1994                   | Chang      |
| Vortheast                                                                                                                              |                |                        |                        |              | Otations       | (Nevised)              |                        |            |
| Connecticut                                                                                                                            | 22             | 299                    | 320                    | -6.4         | 22             | 322                    | 321                    | 0.6        |
| Maine                                                                                                                                  | 30             | 374                    | 386                    | -3.1         | 30             | 389                    | 385                    | 1.2        |
| Massachusetts                                                                                                                          | 12             | 410                    | 428                    | -4.4         | 8              | 441                    | 439                    | 0.6        |
| New Hampshire                                                                                                                          | 56             | 292                    | 298                    | -2.1         | 58             | 300                    | 296                    | 1.5        |
| New Jersey                                                                                                                             | 10             | 568                    | 575                    | -1.2         | 10             | 568                    | 586                    | -3.2       |
| New York                                                                                                                               | -              | 1,237                  | 1,276                  | -3.0         | · · · · ·      | 1,302                  | 1,310                  | 0.6        |
| Pennsylvania                                                                                                                           |                | 1,896                  | 1,954                  | -3.0         |                | 2,053                  | 2,087                  | -1.7       |
| Rhode Island                                                                                                                           |                | 51                     | 54                     | -5.0         |                | 55                     | 55                     | 0.8        |
| Vermont                                                                                                                                | 37             | <u>202</u><br>5,330    | <u>207</u><br>5,498    | -2.2<br>-3.1 | 37             | <u>205</u>             | <u>201</u>             | 1.6        |
| n an an an Arrange.<br>An Arrange an Arrange a |                | 5,550                  | 5,490                  | -3.1         |                | 5,635                  | 5,680                  | -0.8       |
| South Atlantic                                                                                                                         | 9              | 110                    | 101                    | 17           | 10             | 100                    | 104                    |            |
| Delaware<br>Dist Of Oslumbia                                                                                                           | 9              | 119                    | 121                    | -1.7         | 12             | 123                    | 121                    | 1.9        |
| Dist Of Columbia                                                                                                                       | 170            | 0                      | 0                      | 0.0          |                | 0                      | 0                      | 0.0        |
| Florida                                                                                                                                | 172            | 2,126                  | 2,088                  | 1.8          | 157            | 2,065                  | 1,963                  | 5.1        |
| Georgia                                                                                                                                | 35             | 1,824                  | 1,766                  | 3.3          | 38             | 1,828                  | 1,747                  | 4.6        |
| Maryland                                                                                                                               | -              | 683                    | 680                    | 0,4          |                | 702                    | 683                    | 2.7        |
| North Carolina                                                                                                                         | 20             | 1,640                  | 1,534                  | 6.9          | 25             | 1,554                  | 1,574                  | -1.3       |
| South Carolina                                                                                                                         | -              | 1,277                  | 1,212                  | 5.3          | -              | 1,221                  | 1,202                  | 1.6        |
| Virginia                                                                                                                               |                | 1,631                  | 1,605                  | 1.6          | - 1            | 1,613                  | 1,605                  | 0.5        |
| West Virginia                                                                                                                          |                | <u>591</u>             | 604                    | -2.1         |                | 606                    | 606                    | -0.1       |
|                                                                                                                                        |                | 9,891                  | 9,610                  | 2.9          |                | 9,711                  | 9,502                  | 2.2        |
| North Central                                                                                                                          | 30             | 1,533                  | 1,484                  | 3.3          | 31             | 1,554                  | 1,493                  | 4.1        |
| Indiana                                                                                                                                | 30             | 1,360                  |                        |              | 27             | 1,554                  |                        |            |
|                                                                                                                                        | 125            | 1,360                  | 1,392                  | -2.3         |                | 1,470<br>904           | 1,415                  | 3.8        |
| lowa                                                                                                                                   |                |                        | 878                    | 0.5          | 125            |                        | 885                    | 2.1        |
| Kansas                                                                                                                                 | 64             | 660                    | 677                    | -2.5         | 22             | 736                    | 709                    | 3.9        |
| Michigan                                                                                                                               | _              | 1,483                  | 1,513                  | -2.0         | -              | 1,587                  | 1,572                  | 1.0        |
| Minnesota                                                                                                                              |                | 1,056                  | 1,059                  | -0.3         | · · · · ·      | 1,078                  | 1,073                  | 0.5        |
| Missouri                                                                                                                               | 73             | 1,331                  | 1,315                  | 1.2          | 71             | 1,383                  | 1,341                  | 3.1        |
| Nebraska                                                                                                                               | 29             | 528                    | 515                    | 2.4          | 29             | 543                    | 530                    | 2.4        |
| North Dakota                                                                                                                           | 30             | 221                    | 229                    | -3.6         | 32             | 231                    | 240                    | -3.9       |
| Ohio                                                                                                                                   | 42             | 1,618                  | 1,675                  | -3.4         | 45             | 1,680                  | 1,697                  | -1.0       |
| South Dakota                                                                                                                           | 50             | 304                    | 310                    | -1.8         | 48             | 313                    | 313                    | 0.1        |
| Wisconsin                                                                                                                              | 119            | <u>1,315</u><br>12,290 | <u>1,314</u><br>12,360 | 0.1<br>0.6   | 129            | 1,380<br>12,858        | <u>1,376</u><br>12,643 | 0.3        |
|                                                                                                                                        |                | ,                      | 12,000                 | 010          |                | .2,000                 |                        |            |
| South Gulf<br>Alabama                                                                                                                  | 50             | 1,118                  | 1,101                  | 1.5          | 54             | 1,135                  | 1,119                  | 1.5        |
| Arkansas                                                                                                                               | 50             | 855                    | 856                    | -0.1         | 12             | 880                    | 878                    | 0.1        |
|                                                                                                                                        | 48             | 982                    | 982                    |              |                | 992                    |                        |            |
| Kentucky                                                                                                                               | 40             | 982<br>870             | 982<br>844             | 0.0          | 52             | 871                    | 980                    | 1.2        |
| Louisiana                                                                                                                              | 72             | 936                    |                        | 3.1          | - 71           | 921                    | 848                    | 2.8        |
| Mississippi                                                                                                                            | 12             |                        | 923                    | 1.5          | 71             |                        | 916                    | 0.6        |
| Oklahoma<br>Tennessee                                                                                                                  | 21             | 864<br>1,286           | 845                    | 2.3          | - 01           | 935<br>1,367           | 904                    | 3.4        |
|                                                                                                                                        | 114            |                        | 1,329                  | -3.2<br>3.3  | 21<br>114      | 1,30/                  | 1,335                  | 2.4        |
| Texas                                                                                                                                  | 114            | <u>3,389</u><br>10,300 | <u>3,280</u><br>10,160 | 3.3<br>1.4   | 114            | <u>3,285</u><br>10,385 | <u>3,153</u><br>10,133 | 4.2<br>2.5 |
| Vest                                                                                                                                   |                |                        |                        |              |                |                        | •                      |            |
| Alaska                                                                                                                                 | 39             | 80                     | 74                     | 8.3          | 37             | 81                     | 76                     | 6.9        |
| Arizona                                                                                                                                |                | 708                    | 724                    | -2.2         |                | 749                    | 727                    | 2.9        |
| California                                                                                                                             | 15             | 3,000                  | 3,117                  | -3.7         | 20             | 3,235                  | 3,178                  | 1.8        |
| Colorado                                                                                                                               |                | 770                    | 762                    | 1.0          |                | 806                    | 766                    | 5.2        |
| Hawaii                                                                                                                                 |                | 101                    | 101                    | -0.3         |                | 106                    | 102                    | 4.2        |
| Idaho                                                                                                                                  | 117            | 320                    | 303                    | 5.6          | 112            | 339                    | 305                    | 11.1       |
| Montana                                                                                                                                | 42             | 341                    | 331                    | 2.9          | 43             | 354                    | 346                    | 2.4        |
| Nevada                                                                                                                                 | 60             | 270                    | 259                    | 4.2          | 43<br>57       | 270                    | 242                    | 11.7       |
| New Mexico                                                                                                                             | 66             | 425                    |                        |              | 66             | 425                    | 403                    | 5.4        |
|                                                                                                                                        | 105            |                        | 410                    | 3.6          |                |                        |                        |            |
| Oregon                                                                                                                                 | 105            | 742                    | 742                    | -0.0         | 97             | 806                    | 751                    | 7.3        |
| Utah                                                                                                                                   | 50             | 373                    | 356                    | 4.7          | 64             | 382                    | 342                    | 11.7       |
| Washington                                                                                                                             |                | 743                    | 727                    | 2.2          | 55             | 781                    | 748                    | 4.4        |
| Wyoming                                                                                                                                | 124            | <u>251</u><br>8,123    | <u>243</u><br>8,149    | 3.5<br>-0.3  | 124            | <u>255</u><br>8,587    | <u>243</u><br>8,227    | 4.8<br>4.4 |
| TOTALS                                                                                                                                 |                | 45,935                 | 45,778                 | 0.3          |                | 47,177                 | 46,186                 | 2.1        |