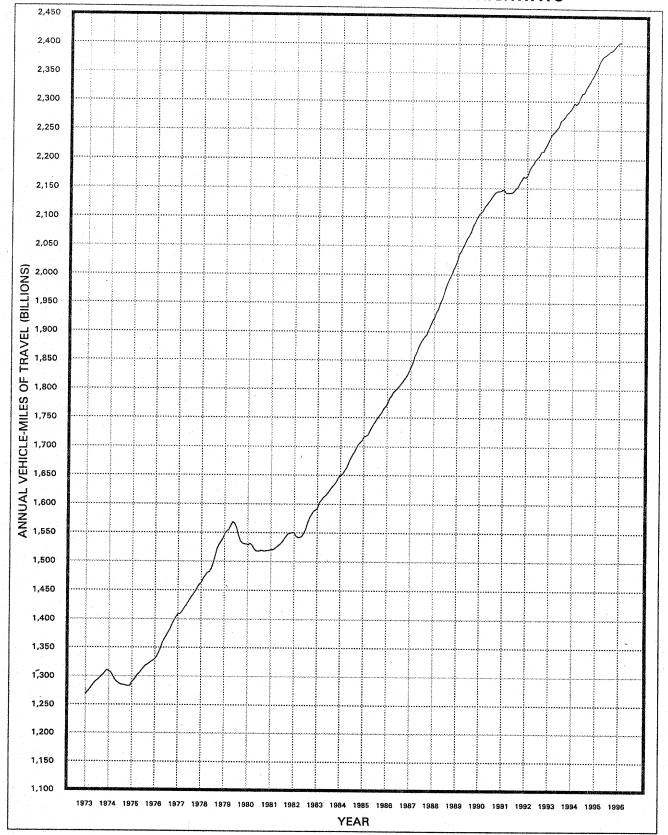

FIGURE 1 - MOVING 12-MONTH TOTAL ON ALL HIGHWAYS

÷,

-

÷.,

į

Federal Highway Administration Office of Highway Information Management 400 7th Street S.W. Washington, D.C. 20590

11. 12. 14.

E.